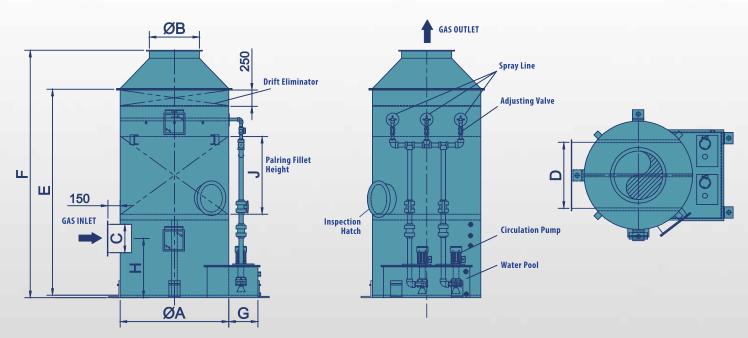

## **DY FILLED TOWER WASHER**

The sizes given are for informative purposes and may not be used in manufacturing. For detailed information, contact with MDSJ.

| ТҮРЕ    | CAPACITY | ØA<br>mm | ØB<br>mm | C<br>mm | D<br>mm | E mm  |        |        |        |        |        |       | F mm   |        |        |        |        |         | Н    |
|---------|----------|----------|----------|---------|---------|-------|--------|--------|--------|--------|--------|-------|--------|--------|--------|--------|--------|---------|------|
|         |          |          |          |         |         | J=900 | J=1500 | J=1700 | J=2000 | J=2500 | J=3000 | J=900 | J=1500 | J=1700 | J=2000 | J=2500 | J=3000 | G<br>mm | mm   |
| DY-85   | 850      | 420      | 240      | Ø240    |         | 3990  | 4590   | 4790   | 5090   | 5590   | 6090   | 4410  | 5010   | 5210   | 5510   | 6010   | 6510   | 540     | 870  |
| DY-170  | 1.700    | 600      | 300      | Ø300    |         | 4050  | 4650   | 4850   | 5150   | 5650   | 6150   | 4470  | 5070   | 5270   | 5570   | 6070   | 6570   | 540     | 900  |
| DY-340  | 3.400    | 740      | 420      | Ø420    |         | 4170  | 4770   | 4970   | 5270   | 5770   | 6270   | 4650  | 5250   | 5450   | 5750   | 6250   | 6750   | 540     | 960  |
| DY-510  | 5.100    | 1020     | 480      | Ø480    |         | 4230  | 4830   | 5030   | 5330   | 5830   | 6330   | 3870  | 4470   | 4670   | 4970   | 5470   | 5970   | 540     | 990  |
| DY-680  | 6.800    | 1200     | 540      | Ø540    |         | 4290  | 4890   | 5090   | 5390   | 5890   | 6390   | 3990  | 4590   | 4790   | 5090   | 5590   | 6090   | 540     | 1020 |
| DY-850  | 8.500    | 1260     | 600      | Ø600    |         | 4350  | 4950   | 5150   | 5450   | 5950   | 6450   | 4950  | 5550   | 5750   | 6050   | 6550   | 7050   | 540     | 1050 |
| DY-1020 | 10.200   | 1440     | 660      | 420     | 900     | 3270  | 3870   | 4070   | 4370   | 4870   | 5370   | 4830  | 5430   | 5630   | 5930   | 6430   | 6930   | 540     | 960  |
| DY-1360 | 13.600   | 1620     | 720      | 540     | 960     | 4290  | 4890   | 5090   | 5390   | 5890   | 6390   | 5010  | 5610   | 5810   | 6110   | 6610   | 7110   | 540     | 1020 |
| DY-1700 | 17.000   | 1800     | 780      | 600     | 1080    | 4350  | 4950   | 5150   | 5450   | 5950   | 6450   | 5130  | 5730   | 5930   | 6230   | 6730   | 7230   | 540     | 1050 |
| DY-2040 | 20.400   | 1980     | 900      | 600     | 1260    | 4350  | 4950   | 5150   | 5450   | 5950   | 6450   | 5130  | 5730   | 5930   | 6230   | 6730   | 7230   | 540     | 1050 |
| DY-2380 | 23.800   | 1980     | 960      | 600     | 1440    | 4350  | 4950   | 5150   | 5450   | 5950   | 6450   | 5190  | 5790   | 5990   | 6290   | 6790   | 7290   | 540     | 1050 |
| DY-2720 | 27.200   | 2160     | 1020     | 600     | 1620    | 4350  | 4950   | 5150   | 5450   | 5950   | 6450   | 5250  | 5850   | 6050   | 6350   | 6850   | 7350   | 540     | 1050 |
| DY-3060 | 30.600   | 2340     | 1080     | 660     | 1800    | 4410  | 5010   | 5210   | 5510   | 6010   | 6510   | 5370  | 5970   | 6170   | 6470   | 6970   | 7470   | 540     | 1080 |
| DY-3400 | 34.000   | 2520     | 1140     | 660     | 1800    | 4410  | 5010   | 5210   | 5510   | 6010   | 6510   | 5370  | 5970   | 6170   | 6470   | 6970   | 7470   | 540     | 1080 |
| DY-3740 | 37.400   | 2880     | 1200     | 660     | 2160    | 4410  | 5010   | 5210   | 5510   | 6010   | 6510   | 5490  | 6090   | 6290   | 6590   | 7090   | 7590   | 540     | 1080 |
| DY-4080 | 40.800   | 2880     | 1260     | 660     | 2160    | 4410  | 5010   | 5210   | 5510   | 6010   | 6510   | 5490  | 6090   | 6290   | 6590   | 7090   | 7590   | 540     | 1080 |
| DY-4420 | 44.200   | 3240     | 1260     | 720     | 2520    | 4470  | 5070   | 5270   | 5570   | 6070   | 6570   | 5730  | 6330   | 6530   | 6830   | 7330   | 7830   | 540     | 1110 |
| DY-4760 | 47.600   | 3240     | 1440     | 720     | 2520    | 4470  | 5070   | 5270   | 5570   | 6070   | 6570   | 5730  | 6330   | 6530   | 6830   | 7330   | 7830   | 540     | 1110 |
| DY-5100 | 51.000   | 3240     | 1440     | 720     | 2520    | 4470  | 5070   | 5270   | 5570   | 6070   | 6570   | 5730  | 6330   | 6530   | 6830   | 7330   | 7830   | 540     | 1110 |
| DY-6120 | 61.200   | 3600     | 1620     | 840     | 2880    | 4590  | 5190   | 5390   | 5690   | 6190   | 6690   | 5850  | 6450   | 6650   | 6950   | 7450   | 7950   | 540     | 1170 |
| DY-6800 | 68.000   | 3600     | 1620     | 840     | 2880    | 4590  | 5190   | 5390   | 5690   | 6190   | 6690   | 5850  | 6450   | 6650   | 6950   | 7450   | 7950   | 540     | 1170 |
| DY-7650 | 76.500   | 3960     | 1800     | 840     | 3240    | 4590  | 5190   | 5390   | 5690   | 6190   | 6690   | 5910  | 6510   | 6710   | 7010   | 7510   | 8010   | 540     | 1170 |
| DY-8500 | 85.000   | 4320     | 1800     | 960     | 3360    | 4710  | 5310   | 5510   | 5810   | 6310   | 6810   | 6210  | 6810   | 7010   | 7310   | 7810   | 8310   | 540     | 1230 |
| DY-9350 | 93.500   | 4320     | 1980     | 960     | 3360    | 4710  | 5310   | 5510   | 5810   | 6310   | 6810   | 6210  | 6810   | 7010   | 7310   | 7810   | 8310   | 540     | 1230 |
| DY-1020 | 102.000  | 5040     | 1980     | 1080    | 3900    | 5070  | 5670   | 5870   | 6170   | 6670   | 7170   | 6870  | 7470   | 7670   | 7970   | 8470   | 8970   | 720     | 1470 |
| DY-1190 | 119.000  | 5040     | 2160     | 1080    | 3900    | 5070  | 5670   | 5870   | 6170   | 6670   | 7170   | 6870  | 7470   | 7670   | 7970   | 8470   | 8970   | 720     | 1470 |
| DY-1360 | 136.000  | 5760     | 2280     | 1080    | 4500    | 5070  | 5670   | 5870   | 6170   | 6670   | 7170   | 7050  | 7650   | 7850   | 8150   | 8650   | 9150   | 720     | 1470 |
| DY-1530 | 153.000  | 5760     | 2400     | 1260    | 4500    | 5280  | 5880   | 6080   | 6380   | 6880   | 7380   | 7260  | 7860   | 8060   | 8360   | 8860   | 9360   | 720     | 1560 |
| DY-1700 | 170.000  | 5760     | 2520     | 1440    | 4500    | 5460  | 6060   | 6260   | 6560   | 7060   | 7560   | 7440  | 8040   | 8240   | 8540   | 9040   | 9540   | 720     | 1650 |