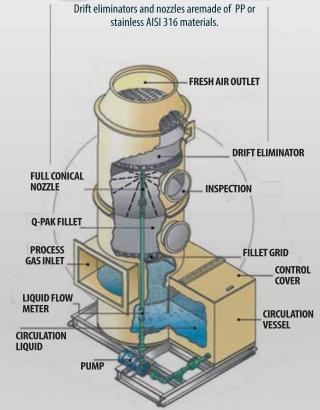

# DY FILLED TOWER WASHER

MDSJ filled gas washers are used in many areas. They are particularly effective in minimizing inorganic odors and smokes to the limits, established by environment laws.

## **DY FILLED TOWER WASHER**

**Design Values:** Filled MDSJ washers Tower serves a wide range of industries. MDSJ often organic and inorganic gasfilled scrubbers for the removal of smoke and bad odors are recommended.

### CONSTRUCTION MATERIALS ———

MDSJ Filled Tower Washer materials are established at the design stage; because material selection is based on acidic level, temperature and abrasion quality of gas. In general propylene, stainless high density HRP double component materials are preferred. Under high temperatures like over 80°C, stainless 304-316 and 316L are preferred. Optionally walkways, exit stairs and handrails of filled tower constructions are offered at ordering stage.