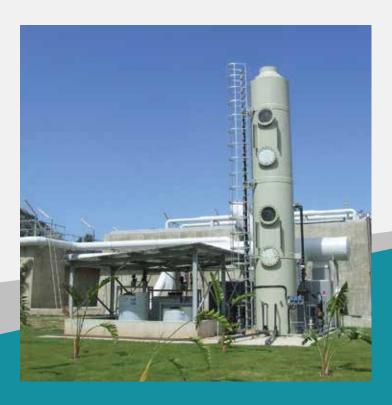

# DY FILLED TOWER WASHER

MDSJ filled gas washers are used in many areas. They are particularly effective in minimizing inorganic odors and smokes to the limits, established by environment laws.

## **DY FILLED TOWER WASHER**

**Design Values:** Filled MDSJ washers Tower serves a wide range of industries. MDSJ often organic and inorganic gasfilled scrubbers for the removal of smoke and bad odors are recommended.