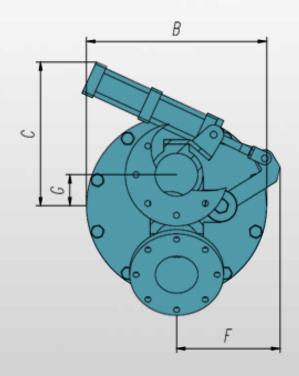

# **TWO-WAY SEPARATOR**

The sizes given are for informative purposes and may not be used in manufacturing. For detailed information, contact with MDSJ.

| SIZE | A    | В   | С   | D   | E  | F   | G   |
|------|------|-----|-----|-----|----|-----|-----|
| 3''  | 350  | 380 | 550 | 200 | 20 | 305 | 55  |
| 4''  | 610  | 420 | 490 | 210 | 25 | 325 | 65  |
| 5''  | 710  | 425 | 535 | 285 | 25 | 365 | 75  |
| 6''  | 760  | 500 | 545 | 295 | 25 | 405 | 90  |
| 8''  | 910  | 635 | 560 | 350 | 30 | 445 | 115 |
| 10'' | 1015 | 720 | 610 | 430 | 30 | 550 | 145 |
| 12'' | 1165 | 875 | 735 | 475 | 32 | 590 | 175 |
| 14'' | 1545 | 965 | 835 | 555 | 35 | 650 | 190 |