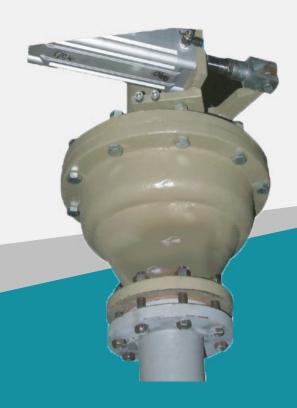

### **TWO-WAY SEPARATOR**

Pneumatic types with motor-driven optionals, which have been developed for lines diverging to discharge points for dense phase pneumatic conveyance systems.

DA two-way pipeline valve provides positive and reliable material traffic. Flow in pressurized pneumatic transport pipelines is used for many products including cement, lime, bentonite, barite and ash usable in various operations.

#### **PARTICULARS** =

**General:** Type DA two-way valve availability Five standard dimensions; 2 and 8 inches (200 mm over 50) standard

**Body:** Cast iron or steel construction.

Piston and Pneumatic Actuator: Drive,