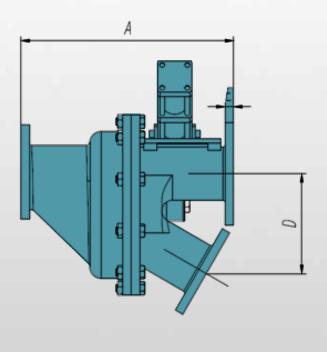

# **TWO-WAY SEPARATOR**

The sizes given are for informative purposes and may not be used in manufacturing. For detailed information, contact with MDSJ.

| SIZE | A    | В   | С   | D   | E  | F   | G   |
|------|------|-----|-----|-----|----|-----|-----|
| 3''  | 350  | 380 | 550 | 200 | 20 | 305 | 55  |
| 4''  | 610  | 420 | 490 | 210 | 25 | 325 | 65  |
| 5''  | 710  | 425 | 535 | 285 | 25 | 365 | 75  |
| 6''  | 760  | 500 | 545 | 295 | 25 | 405 | 90  |
| 8''  | 910  | 635 | 560 | 350 | 30 | 445 | 115 |
| 10'' | 1015 | 720 | 610 | 430 | 30 | 550 | 145 |
| 12'' | 1165 | 875 | 735 | 475 | 32 | 590 | 175 |
| 14'' | 1545 | 965 | 835 | 555 | 35 | 650 | 190 |